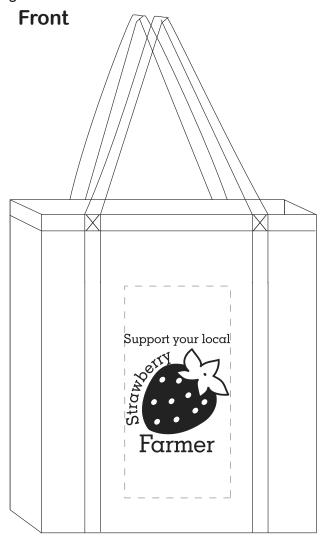

## **DESCRIPTION**

Measuring 13" x 15", this heavy duty bag features 10" gussets and is made from durable, 100 GSM non-woven polypropylene. Made with a hemmed opening, a convenient hanging loop, and 22" reinforced sewn handles that extend down the height of the bag. Includes a poly board insert for superior strength.

ARTWORK SIZE: 5"W x 5" H

Tote bags are boxed in quantities of 100/case NO MINIMUM ORDER REQUIRED

| Quantity   | Member | Non-Member |
|------------|--------|------------|
| 0 - 100    | \$3.50 | \$3.95     |
| 101 - 500  | \$3.25 | \$3.65     |
| 501 - 1000 | \$3.00 | \$3.35     |
| 1000 & up  | \$2.75 | \$3.10     |
|            |        |            |