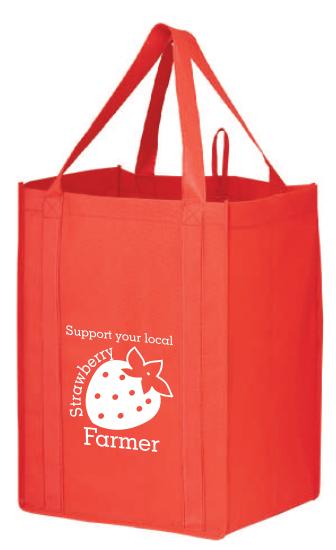

## **DESCRIPTION**

Measuring 13" x 15", this heavy duty bag features 10" gussets and is made from durable, 100 GSM non-woven polypropylene. Made with a hemmed opening, a convenient hanging loop, and 22" reinforced sewn handles that extend down the height of the bag. Includes a poly board insert for superior strength.

ARTWORK SIZE: 5"W x 5" H

Tote bags are boxed in quantities of 100/case NO MINIMUM ORDER REQUIRED

| Quantity   | Member | Non-Member |
|------------|--------|------------|
| 0 - 100    | \$3.50 | \$3.95     |
| 101 - 500  | \$3.25 | \$3.65     |
| 501 - 1000 | \$3.00 | \$3.35     |
| 1000 & up  | \$2.75 | \$3.10     |
|            |        |            |