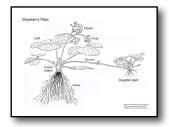

# **NCSI Teaching Prints**

Teaching Prints are 18 x 24 inches and are printed on heavy, laminated cardstock. The set includes **ten** full color images of strawberry production and a black-and-white drawing of a strawberry plant, labeled with the parts of the plant. \$15 Members (\$25 non-members), Plus \$12 shipping