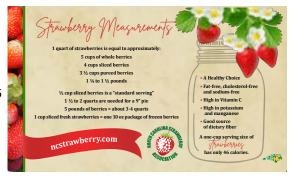

## **Strawberry Measurements Magnet**

Strawberry Measurements Magnet is full color and it is 4" x 7" so it is a nice size!

Prices range from \$1.25-\$1.35 each - see order form for more details